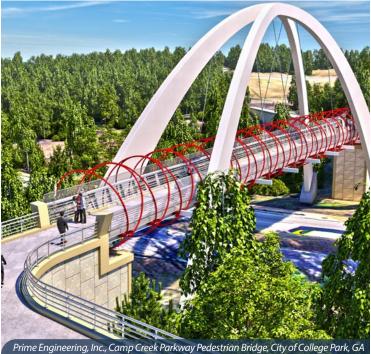

Our project portfolio ranges from small rural creek crossings to high-level, long-span structures and includes all bridge types: suspension; cable-stayed; movable; truss; steel, concrete, and masonry arch; steel beam/girder; precast segmental; precast concrete girders/boxes; cast-in-place (CIP) segmental; CIP multi-cell post-tensioned boxes; and timber.