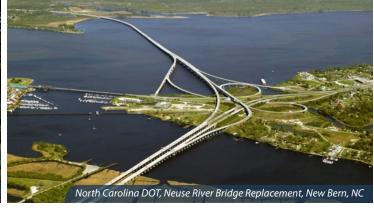

STV has long been an innovator in the design of fixed and movable highway, railway and pedestrian bridges. The firm provides wide variety of services to bridge owners, operators and contractors at any stage of a project's execution – from planning and analysis through final design and construction.

Our project portfolio ranges from small rural creek crossings to high-level, long-span structures and includes all bridge types: suspension; cable-stayed; movable; truss; steel, concrete, and masonry arch; steel beam/girder; precast segmental; precast concrete girders/boxes; cast-in-place (CIP) segmental; CIP multi-cell post-tensioned boxes; and timber.