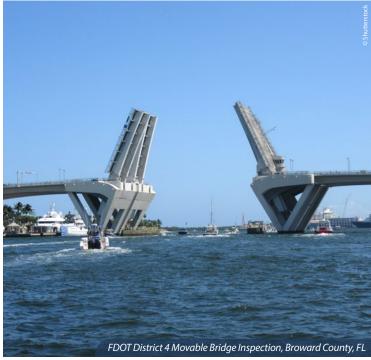

Our project portfolio ranges from small rural creek crossings to high-level, long-span structures and includes all bridge types: suspension; cable-stayed; movable; truss; steel, concrete, and masonry arch; steel beam/girder; precast segmental; precast concrete girders/boxes; cast-in-place (CIP) segmental; CIP multi-cell post-tensioned boxes; and timber.