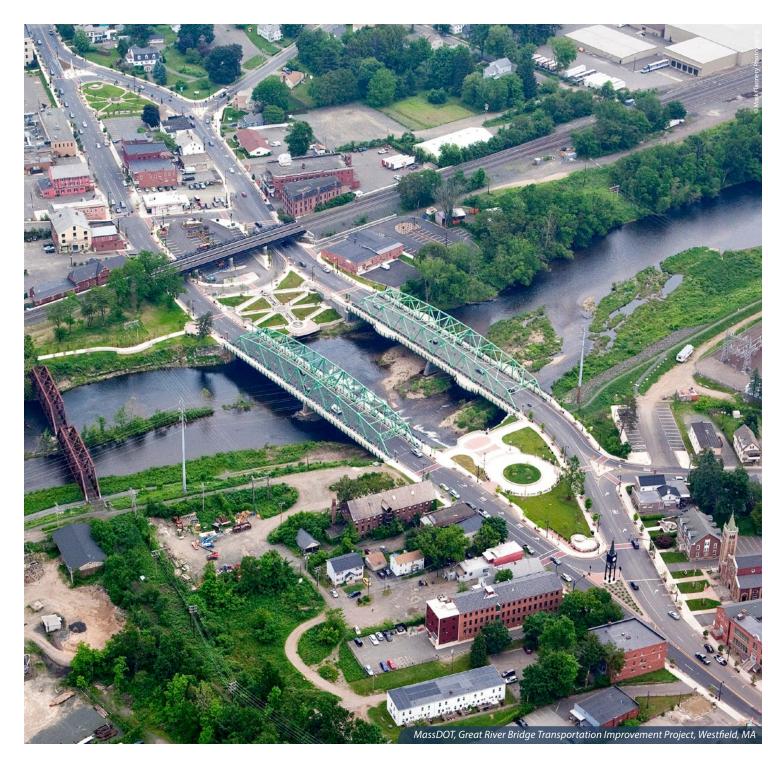

STV has long been an innovator in the design of fixed and movable highway, railway and pedestrian bridges. The firm provides wide variety of services to bridge owners, operators and contractors at any stage of a project's execution – from planning and analysis through final design and construction.

Our project portfolio ranges from small rural creek crossings to high-level, long-span structures and includes all bridge types: suspension; cable-stayed; movable; truss; steel, concrete, and masonry arch; steel beam/girder; precast segmental; precast concrete girders/boxes; cast-in-place (CIP) segmental; CIP multi-cell post-tensioned boxes; and timber.