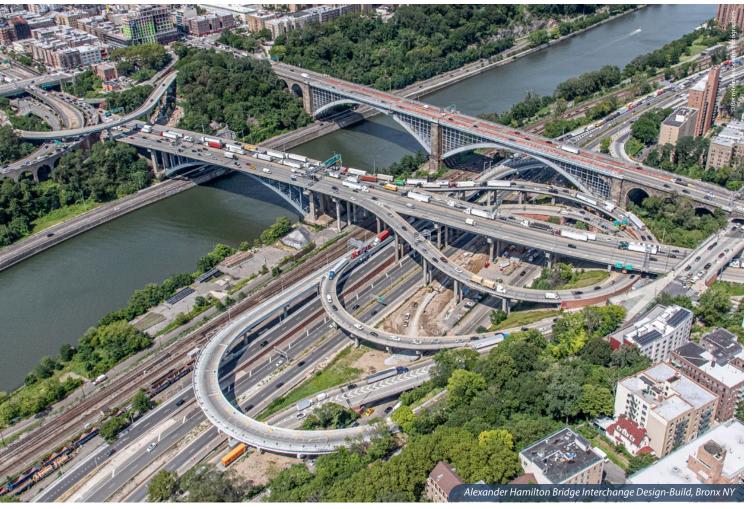

STV has long been an innovator in the design of fixed and movable highway, railway and pedestrian bridges. The firm provides wide variety of services to bridge owners, operators and contractors at any stage of a project's execution – from planning and analysis through final design and construction.

Our project portfolio ranges from small rural creek crossings to high-level, long-span structures and includes all bridge types: suspension; cable-stayed; movable; truss; steel, concrete, and masonry arch; steel beam/girder; precast segmental; precast concrete girders/boxes; cast-in-place (CIP) segmental; CIP multi-cell post-tensioned boxes; and timber.