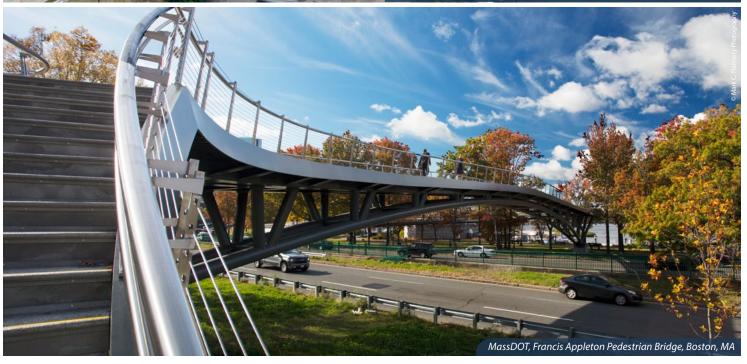

Our project portfolio ranges from small rural creek crossings to high-level, long-span structures and includes all bridge types: suspension; cable-stayed; movable; truss; steel, concrete, and masonry arch; steel beam/girder; precast segmental; precast concrete girders/boxes; cast-in-place (CIP) segmental; CIP multi-cell post-tensioned boxes; and timber.