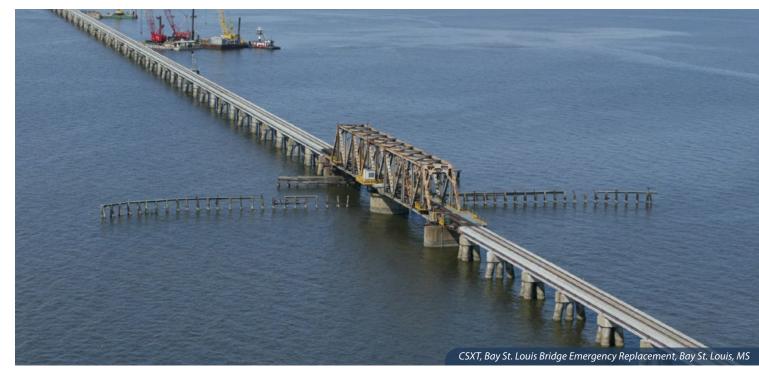

Our project portfolio ranges from small rural creek crossings to high-level, long-span structures and includes all bridge types: suspension; cable-stayed; movable; truss; steel, concrete, and masonry arch; steel beam/girder; precast segmental; precast concrete girders/boxes; cast-in-place (CIP) segmental; CIP multi-cell post-tensioned boxes; and timber.